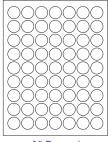

#### Circles & Ovals

1" Round O-100

1-1/2" Round O-200

1-5/8" Round O-300

2" Round O-400

2-1/2" Round O-500

3" Round O-600

3-5/16" Round O-700