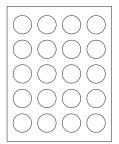

#### Circles & Ovals

1" Round O-100

1-1/2" Round O-200

1-5/8" Round O-300

2" Round O-400

2-1/2" Round O-500

3" Round O-600

3-5/16" Round O-700