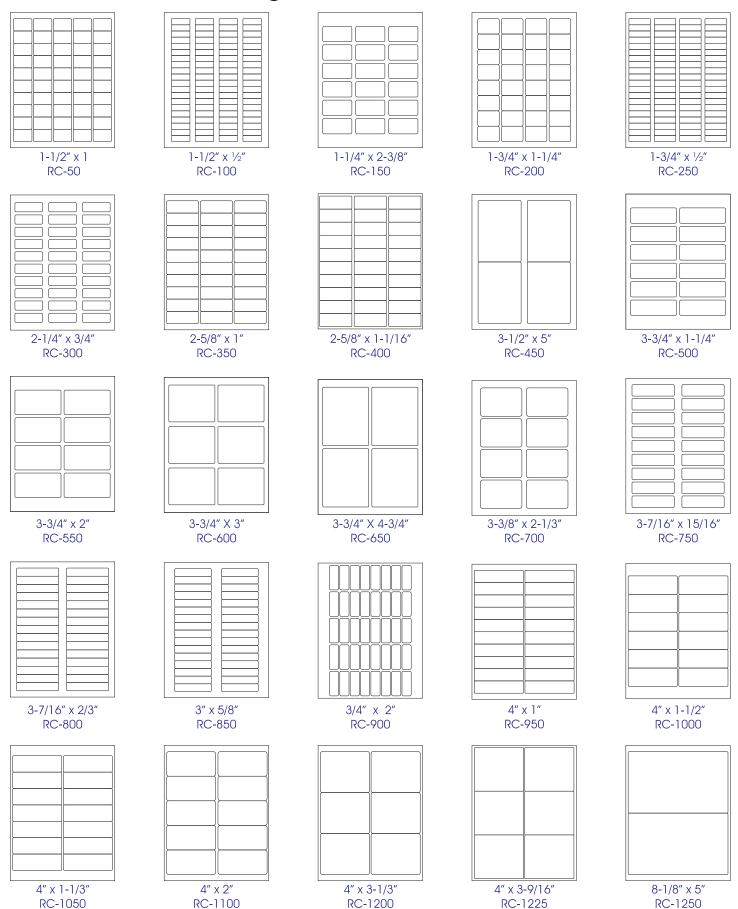

# Blank Label Catalog



Print your own labels on your inkjet & laser printers!



1613 W. 134th St #3&4 Gardena, CA 90249 Tel: 310-719-8700 Fax: 310-710-1305

Toll Free: 800-874-1193 Email: info@begalabel.com

# Round Corner Rectangles

#### \*Prices are available on the back cover



# **Square Corner Rectangles**

\*Prices are available on the back cover



AC-50



1-1/2" x 1/2" AC-100



AC-150



2" x 1" AC-200



2-5/6" x 1" AC-250



AC-300



AC-350



AC-450



AC-500



4 1/4" x 1 4/7" AC-550



4 1/4" x 2" AC-600



4 1/4" x 2-3/4" AC-650



4-1/4" x 3 2/3" AC-700



4-1/4" x 5-1/2" AC-750



8-1/2" x 1" AC-800



8-1/2" x 1-4/7" AC-850



8-1/2" x 11" AC-900



8-1/2" x 3-1/2" AC-950



8-1/2" x 3-2/3" AC-1000



8-1/2" x 5-1/2" AC-1050



We also do quality custom labels.

We print up to 6 colors, silver & gold stamping, embossing, serial numbers, vinyl, UV coating, laminating and more...



#### Circles & Ovals



1" Round O-100



1-1/2" Round O-200



1-5/8" Round O-300



2" Round O-400



2-1/2" Round O-500



3" Round O-600



3-5/16" Round O-700